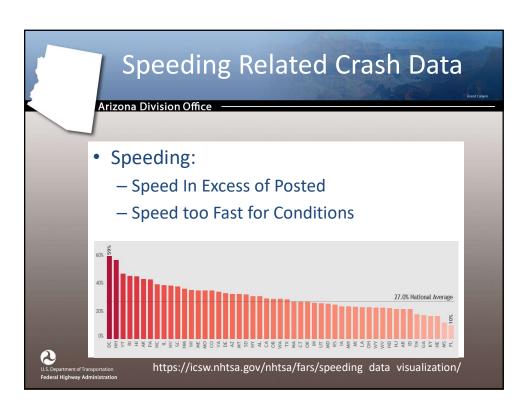

## NTSB Speeding Safety Study ASE-Cons

Arizona Division Office

- ASE does not stop a driver at the time of the speeding offense, the driver may continue to speed and/or be unaware of the offense.
- Purpose: Revenue vs Safety
- Due Process
- Privacy

U.S. Department of Transportation
Federal Highway Administration

### AZ Automated Speed Enforcement Programs (ASE)

Arizona Division Office

- The Arizona ASE Statewide Program
  - At the time Arizona and Washington DC were the only two with ASE specific laws "specifically allowing ASE" jurisdiction wide.
  - Arizona program was the only of its kind on high volume urban freeway applications.
  - However there were two prior pilot programs in AZ before the AZ law was enacted.
    - Scottsdale 101 Fixed Camera Sites
    - Two Mobil units