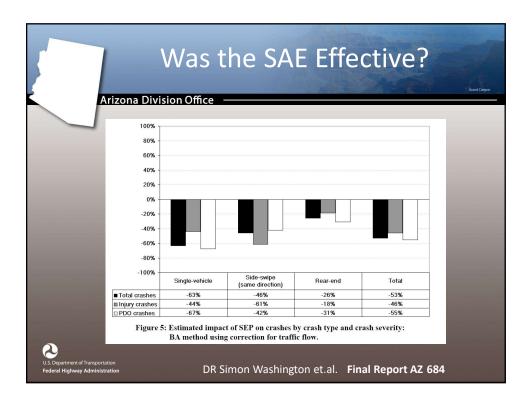

ASE does not stop a driver at the time of the speeding offense, the driver may continue to speed and/or be unaware of the offense.
- Purpose: Revenue vs Safety
- Due Process
- Privacy

U.S. Department of Transportation
Federal Highway Administration

### AZ Automated Speed Enforcement Programs (ASE)

Arizona Division Office

- The Arizona ASE Statewide Program
  - At the time Arizona and Washington DC were the only two with ASE specific laws "specifically allowing ASE" jurisdiction wide.
  - Arizona program was the only of its kind on high volume urban freeway applications.
  - However there were two prior pilot programs in AZ before the AZ law was enacted.
    - Scottsdale 101 Fixed Camera Sites
    - Two Mobil units deployed statewide.

U.S. Department of Transportation























#### Comprehensive Statewide Program

Grand Carryon

Arizona Division Office

- 36 Fixed Speed Systems
  - Primarily in Phoenix Metro area
  - Deployment locations determined in partnership with ADOT
  - Initial emphasis on major junction areas based on speed related collision statistics
  - Three cameras per approach
    - Spaced ½ mile apart, beginning ¼ mile from major interchanges.



# Ari

#### Comprehensive Statewide Program

Grand Canyon

Arizona Division Office

- 40 Mobile Speed Enforcement Units
  - 2-3 assigned to each District Commander
  - Deployment scheduled by District Officer/Sgt
  - Units originally staffed by vendor as Agents of Department (later automated).
  - Deployed based upon collision statistics
    - Locations determined by PE District officers and ADOT Tr