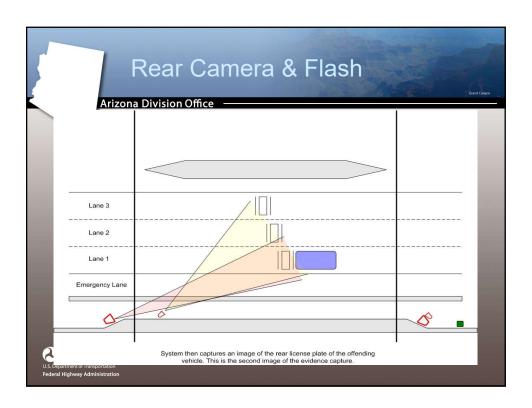

#### Comprehensive Statewide Program

Grand Carryon

Arizona Division Office

- 36 Fixed Speed Systems
  - Primarily in Phoenix Metro area
  - Deployment locations determined in partnership with ADOT
  - Initial emphasis on major junction areas based on speed related collision statistics
  - Three cameras per approach
    - Spaced ½ mile apart, beginning ¼ mile from major interchanges.