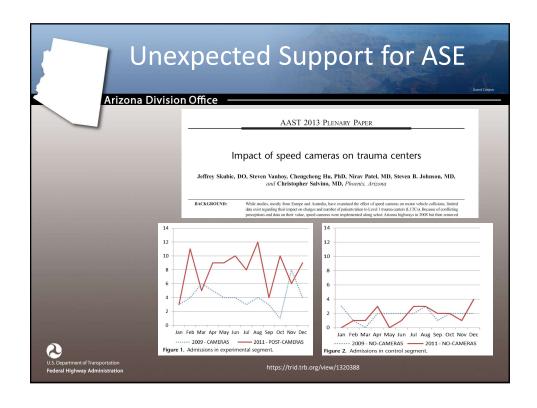

ice

- 36 Fixed Speed Systems
  - Primarily in Phoenix Metro area
  - Deployment locations determined in partnership with ADOT
  - Initial emphasis on major junction areas based on speed related collision statistics
  - Three cameras per approach
    - Spaced ½ mile apart, beginning ¼ mile from major interchanges.



# Ari

#### Comprehensive Statewide Program

Grand Canyon

Arizona Division Office

- 40 Mobile Speed Enforcement Units
  - 2-3 assigned to each District Commander
  - Deployment scheduled by District Officer/Sgt
  - Units originally staffed by vendor as Agents of Department (later automated).
  - Deployed based upon collision statistics
    - Locations determined by PE District officers and ADOT Traffic Safety Engineer
    - Detailed site maps provided to vender for setup