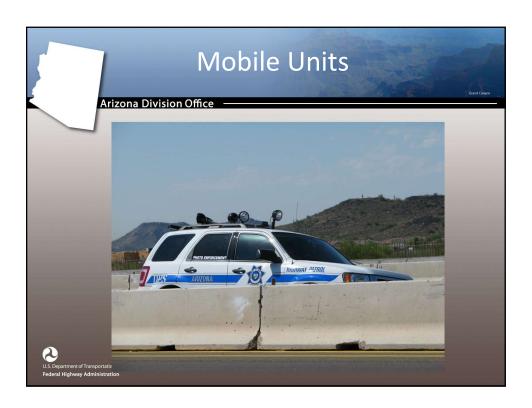

#### Comprehensive Statewide Program

Grand Canyon

Arizona Division Office

- 40 Mobile Speed Enforcement Units
  - 2-3 assigned to each District Commander
  - Deployment scheduled by District Officer/Sgt
  - Units originally staffed by vendor as Agents of Department (later automated).
  - Deployed based upon collision statistics
    - Locations determined by PE District officers and ADOT Traffic Safety Engineer
    - Detailed site maps provided to vender for setup