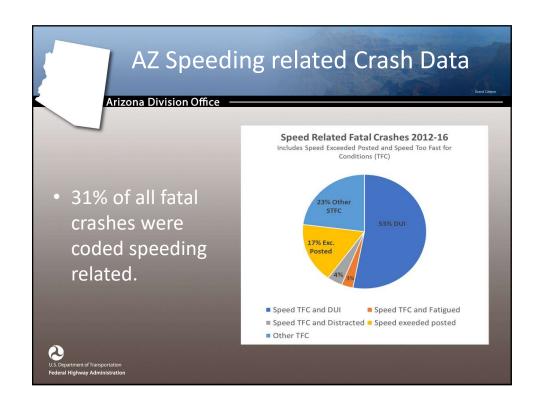

## NTSB Speeding Safety Study ASE-Cons

Arizona Division Office

- ASE does not stop a driver at the time of the speeding offense, the driver may continue to speed and/or be unaware of the offense.
- Purpose: Revenue vs Safety
- Due Process
- Privacy

U.S. Department of Transportation
Federal Highway Administration

### AZ Automated Speed Enforcement Programs (ASE)

Arizona Division Office

- The Arizona ASE Statewide Program
  - At the time Arizona and Washington DC were the only two with ASE specific laws "specifically allowing ASE" jurisdiction wide.
  - Arizona program was the only of its kind on high volume urban freeway applications.
  - However there were two prior pilot programs in AZ before the AZ law was enacted.
    - Scottsdale 101 Fixed Camera Sites
    - Two Mobil units d