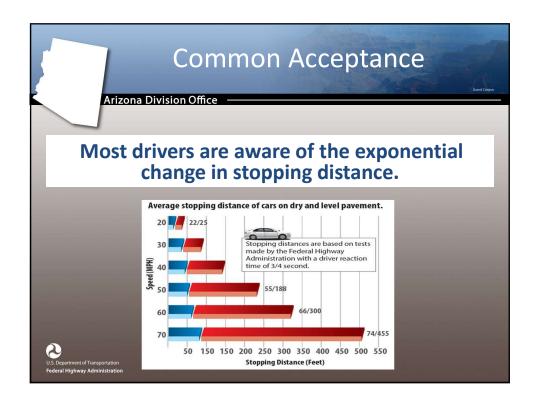

## NTSB Speeding Safety Study ASE-Cons

Arizona Division Office

- ASE does not stop a driver at the time of the speeding offense, the driver may continue to speed and/or be unaware of the offense.
- Purpose: Revenue vs Safety
- Due Process
- Privacy

U.S. Department of Transportation
Federal Highway Administration

### AZ Automated Speed Enforcement Programs (ASE)

Arizona Division Office

- The Arizona ASE Statewide Program
  - At the time Arizona and Washington DC were the only two with ASE specific laws "specifically allowing ASE" jurisdiction wide.
  - Arizona program was the only of its kind on high volume urban freeway applications.
  - However there were two prior pilot programs in AZ before the AZ law was enacted.
    - Scottsdale 101 Fixed Camera Sites
    - Two Mobil