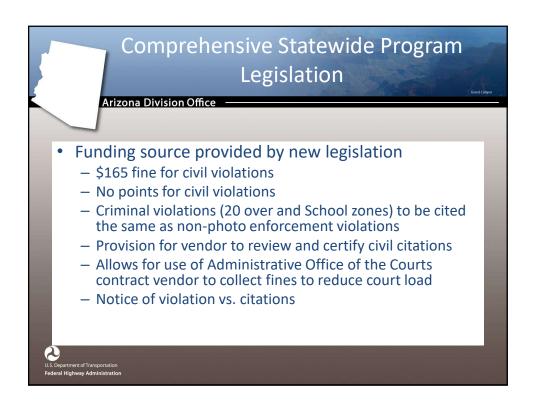

E does not stop a driver at the time of the speeding offense, the driver may continue to speed and/or be unaware of the offense.
- Purpose: Revenue vs Safety
- Due Process
- Privacy

U.S. Department of Transportation
Federal Highway Administration

### AZ Automated Speed Enforcement Programs (ASE)

Arizona Division Office

- The Arizona ASE Statewide Program
  - At the time Arizona and Washington DC were the only two with ASE specific laws "specifically allowing ASE" jurisdiction wide.
  - Arizona program was the only of its kind on high volume urban freeway applications.
  - However there were two prior pilot programs in AZ before the AZ law was enacted.
    - Scottsdale 101 Fixed Camera Sites
    - Two Mobil units deployed statewide.

U.S. Department of Transportation























#### Comprehensive Statewide Program

Grand Carryon

Arizona Division Office

- 36 Fixed Speed Systems
  - Primarily in Phoenix Metro area
  - Deployment locations determined in partnership with ADOT
  - Initial emphasis on major junction areas based on speed related collision statistics
  - Three cameras per approach
    - Spaced ½ mile apart, beginning ¼ mile from major interchanges.



# Ari

#### Comprehensive Statewide Program

Grand Canyon

Arizona Division Office

- 40 Mobile Speed Enforcement Units
  - 2-3 assigned to each District Commander
  - Deployment scheduled by District Officer/Sgt
  - Units originally staffed by vendor as Agents of Department (later automated).
  - Deployed based upon collision statistics
    - Locations determined by PE District officers and ADOT Traf