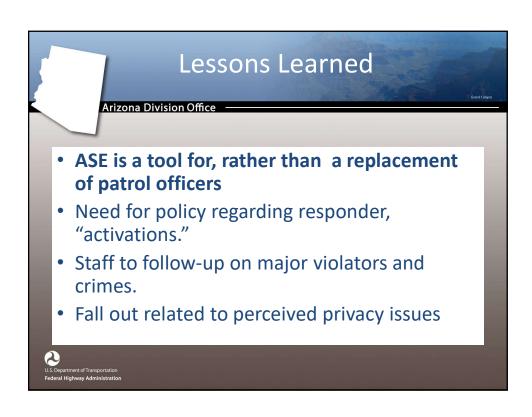

e

- 36 Fixed Speed Systems
  - Primarily in Phoenix Metro area
  - Deployment locations determined in partnership with ADOT
  - Initial emphasis on major junction areas based on speed related collision statistics
  - Three cameras per approach
    - Spaced ½ mile apart, beginning ¼ mile from major interchanges.



# Ari

#### Comprehensive Statewide Program

Grand Canyon

Arizona Division Office

- 40 Mobile Speed Enforcement Units
  - 2-3 assigned to each District Commander
  - Deployment scheduled by District Officer/Sgt
  - Units originally staffed by vendor as Agents of Department (later automated).
  - Deployed based upon collision statistics
    - Locations determined by PE District officers and ADOT Traffic Safety Engineer
    - Detailed site maps provided to vender for setup