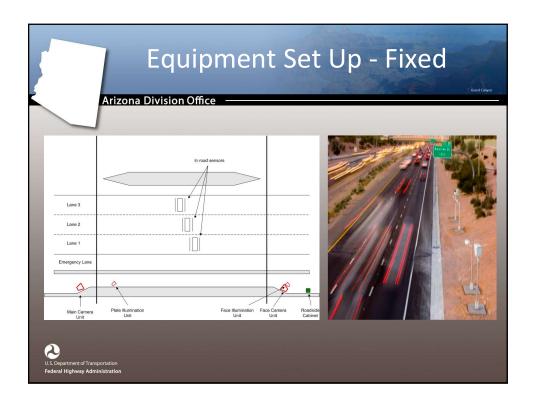

#### Comprehensive Statewide Program

Grand Carryon

Arizona Division Office

- 36 Fixed Speed Systems
  - Primarily in Phoenix Metro area
  - Deployment locations determined in partnership with ADOT
  - Initial emphasis on major junction areas based on speed related collision statistics
  - Three cameras per approach
    - Spaced ½ mile apart, beginning ¼ mile from major interchanges.