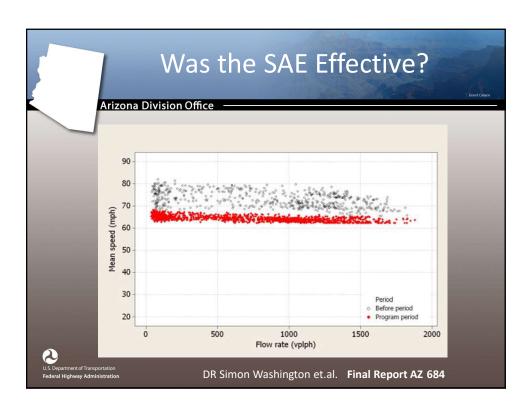

- ASE does not stop a driver at the time of the speeding offense, the driver may continue to speed and/or be unaware of the offense.
- Purpose: Revenue vs Safety
- Due Process
- Privacy

U.S. Department of Transportation
Federal Highway Administration

### AZ Automated Speed Enforcement Programs (ASE)

Arizona Division Office

- The Arizona ASE Statewide Program
  - At the time Arizona and Washington DC were the only two with ASE specific laws "specifically allowing ASE" jurisdiction wide.
  - Arizona program was the only of its kind on high volume urban freeway applications.
  - However there were two prior pilot programs in AZ before the AZ law was enacted.
    - Scottsdale 101 Fixed Camera Sites
    - Two Mobil units deployed statewide.

U.S. Department of Transportation























#### Comprehensive Statewide Program

Grand Carryon

Arizona Division Office

- 36 Fixed Speed Systems
  - Primarily in Phoenix Metro area
  - Deployment locations determined in partnership with ADOT
  - Initial emphasis on major junction areas based on speed related collision statistics
  - Three cameras per approach
    - Spaced ½ mile apart, beginning ¼ mile from major interchanges.



# Ari

#### Comprehensive Statewide Program

Grand Canyon

Arizona Division Office

- 40 Mobile Speed Enforcement Units
  - 2-3 assigned to each District Commander
  - Deployment scheduled by District Officer/Sgt
  - Units originally staffed by vendor as Agents of Department (later automated).
  - Deployed based upon collision statistics
    - Locations determined by PE District officers and ADOT