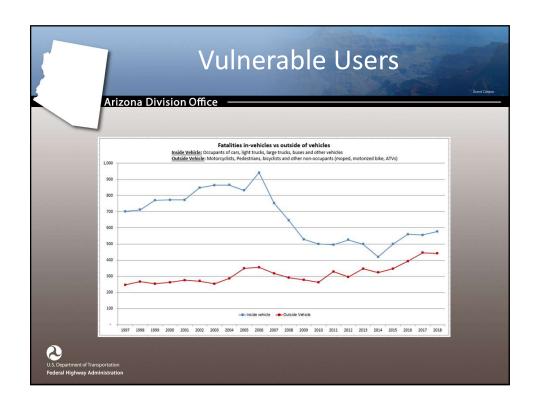

## NTSB Speeding Safety Study ASE-Cons

Arizona Division Office

- ASE does not stop a driver at the time of the speeding offense, the driver may continue to speed and/or be unaware of the offense.
- Purpose: Revenue vs Safety
- Due Process
- Privacy

U.S. Department of Transportation
Federal Highway Administration

### AZ Automated Speed Enforcement Programs (ASE)

Arizona Division Office

- The Arizona ASE Statewide Program
  - At the time Arizona and Washington DC were the only two with ASE specific laws "specifically allowing ASE" jurisdiction wide.
  - Arizona program was the only of its kind on high volume urban freeway applications.
  - However there were two prior pilot programs in AZ before the AZ law was enacted.
    - Scottsdale 101 Fixed Camera Sites
    - Two Mobil uni