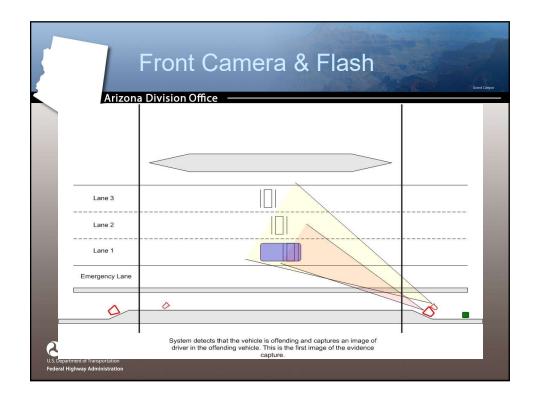

#### Comprehensive Statewide Program

Grand Carryon

Arizona Division Office

- 36 Fixed Speed Systems
  - Primarily in Phoenix Metro area
  - Deployment locations determined in partnership with ADOT
  - Initial emphasis on major junction areas based on speed related collision statistics
  - Three cameras per approach
    - Spaced ½ mile apart, beginning ¼ mile from major interchanges.